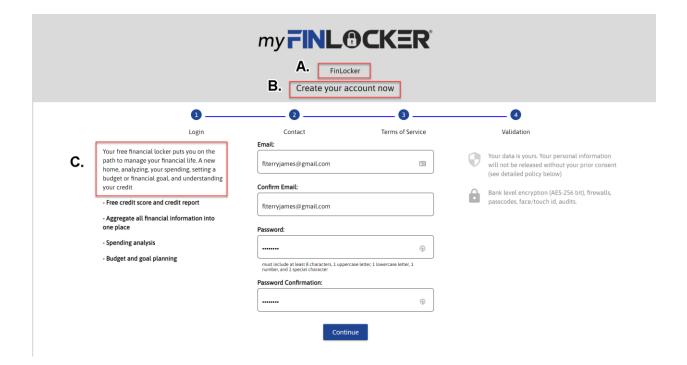

## **Customizable registration page**

- a. Product Name (this will carry over if we already have a product name set)
- b. Sub-header (up to 50 characters) Your digital financial assistant.
- c. Left Paragraph (up to 350 characters)