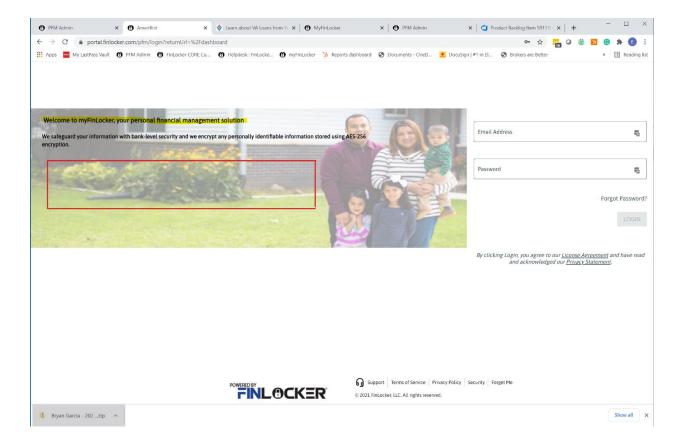

## **Customizable login page**

- The top line is editable up to 50 characters (highlighted in yellow in attached image)
- You also have the option to add text below the second line (up to 500 characters) see red box in attached image for location.
- The background image can be changed. Recommended image size: 850x350